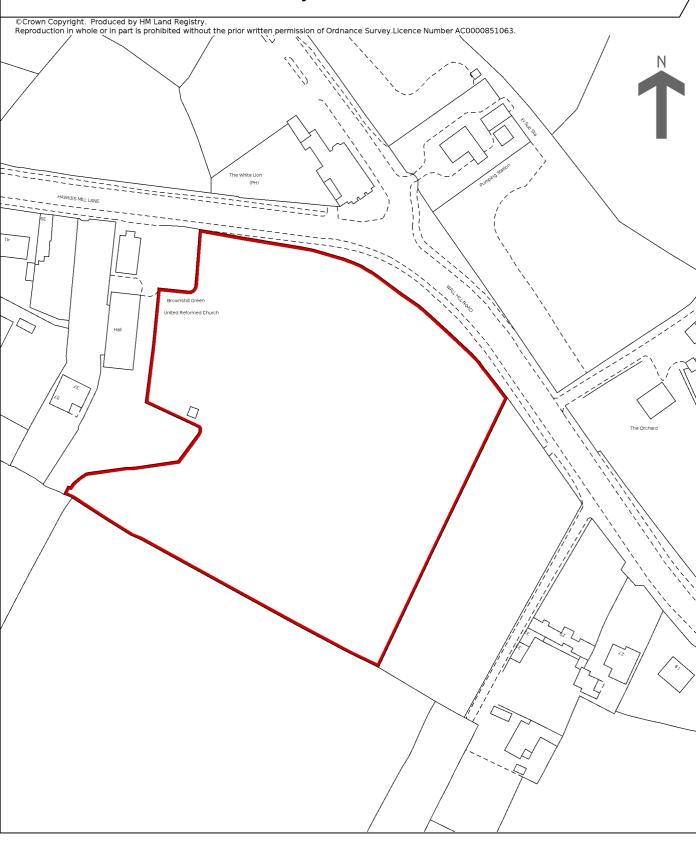

## HM Land Registry Official copy of title plan

Title number WM962893
Ordnance Survey map reference SP3082NE
Scale 1:1250 enlarged from 1:2500
Administrative area West Midlands:
Coventry