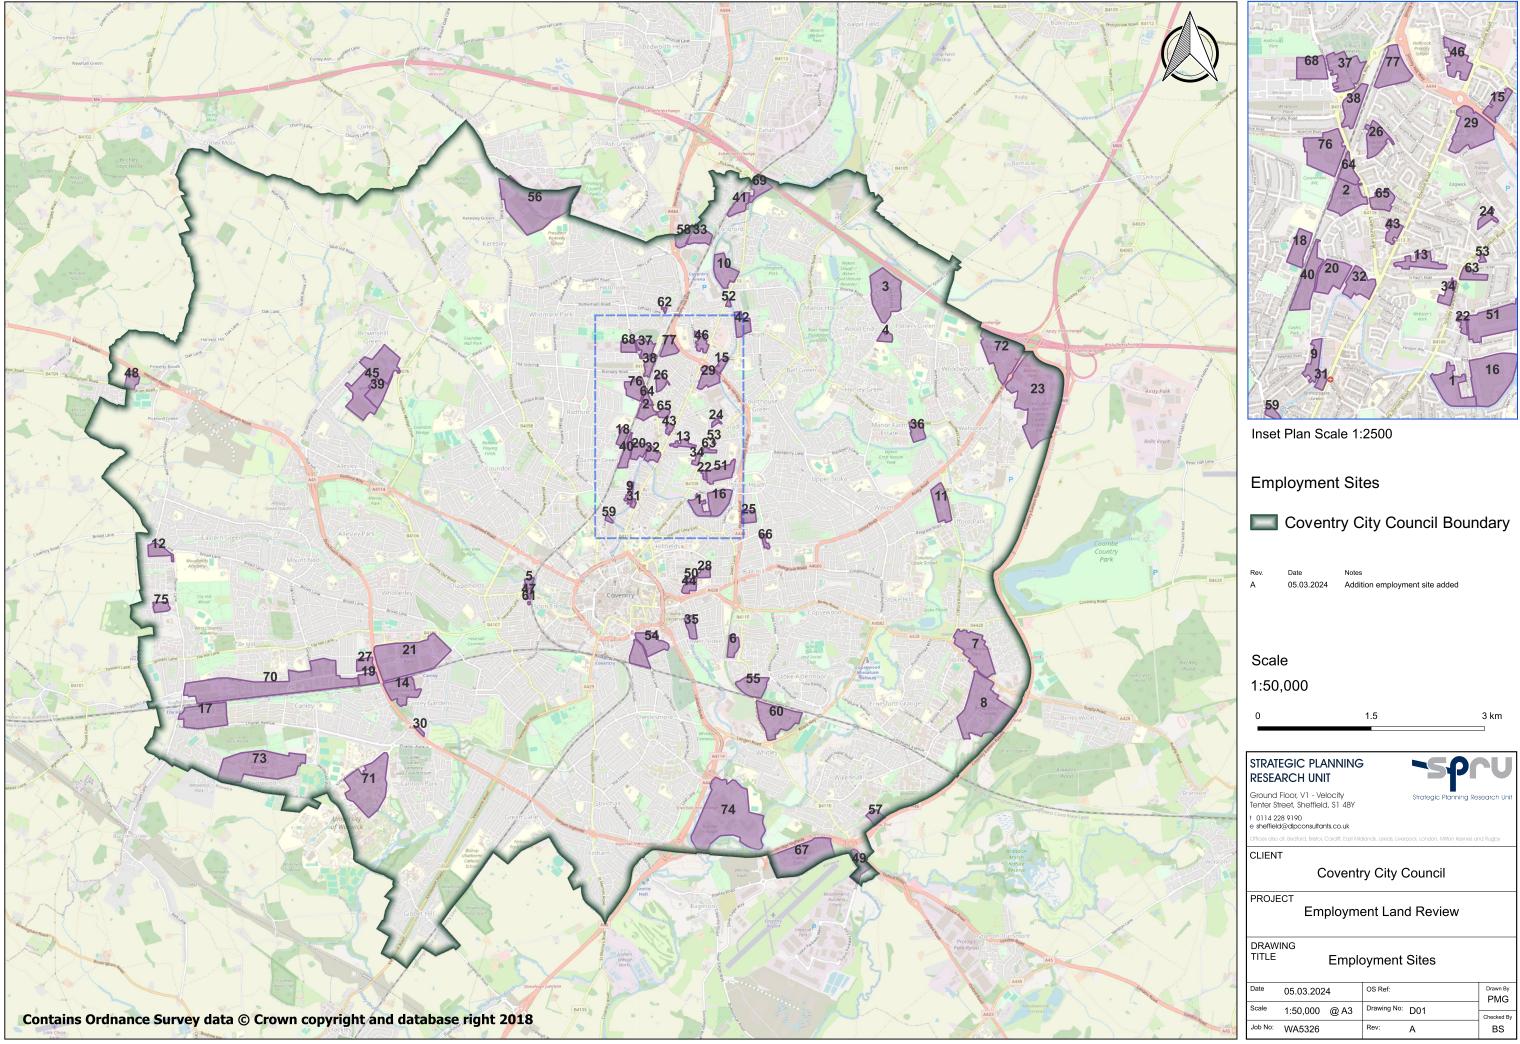

| 1  | Aintree Close CV6 5QD                              |  |  |  |  |
|----|----------------------------------------------------|--|--|--|--|
| 2  | Albion Industrial Estate CV6 5NT                   |  |  |  |  |
| 3  | Aldermans Green Industrial Estate CV2 2LD          |  |  |  |  |
| 4  | Alpha Business Park Deedmore Rd CV2 1EQ            |  |  |  |  |
| 5  | Arches Industrial Estate CV1 3JQ                   |  |  |  |  |
| 6  | Bilton Industrial Estate CV3 1JL                   |  |  |  |  |
| 7  | Binley Business Park, Harry Weston Rd, CV3 2UB     |  |  |  |  |
| 8  | Binley Industrial Estate, Herald Way, CV3 2SF      |  |  |  |  |
| 9  | Bishopgate Business Park, Widdrington Rd, CV1 4NA  |  |  |  |  |
| 10 | Blackburn Rd Stonebrook Way, CV6 6LN               |  |  |  |  |
| 11 | Bodmin Road Industrial Estate, CV2 5DB             |  |  |  |  |
| 12 | Broad Lane Trading Estate aka Bestway Distribution |  |  |  |  |
| 13 | Broad Street Industrial Estate                     |  |  |  |  |
| 14 | Burnsall Road Industrial Estate, CV5 6SP           |  |  |  |  |
| 15 | Carlton Road, CV6 7FL                              |  |  |  |  |
| 16 | Central City Industrial Estate, Red Lane, CV6 5RY  |  |  |  |  |
| 17 | Charter Avenue Industrial Estate, CV4 8AW          |  |  |  |  |
| 18 | Chelmarsh, Land East of Highley Drive, CV6 3LT     |  |  |  |  |
| 19 | Costco Torrington Avenue, CV4 9AQ                  |  |  |  |  |
| 20 | Courtaulds, CV6 5NX                                |  |  |  |  |
| 21 | Coventry Business Park, Herald Avenue, CV5 6UB     |  |  |  |  |
| 22 | Cromwell/Bright Street, CV6 5EY                    |  |  |  |  |
| 23 | Cross Point, Parkway, CV2 2SY                      |  |  |  |  |
| 24 | Cross Road Industrial Estate, CV6 5GR              |  |  |  |  |
| 25 | Cyan Park, CV2 4QP                                 |  |  |  |  |
| 26 | Durbar Ave Industrial Estate, CV6 5NN              |  |  |  |  |
| 27 | Earl Place Business Park, Fletchamstead Highway, C |  |  |  |  |
| 28 | East Street Days Lane, CV1 5LS                     |  |  |  |  |
| 29 | Edgewick Park, Canal Rd, CV6 5RE                   |  |  |  |  |
| 30 | Fletchamstead Highway Industrial Estate, Canley, C |  |  |  |  |
| 31 | Fmr Talon Unit 145 Foleshill Rd, CV1 4LF           |  |  |  |  |
| 32 | Foleshill Enterprise Park, CV6 5NX                 |  |  |  |  |
| 33 | Hales Industrial Estate, Rowleys Green, CV6 6AN    |  |  |  |  |
| 34 |                                                    |  |  |  |  |
| 35 | Harper Road, CV1 2AP                               |  |  |  |  |
| 36 | Henley Road Industrial Estate, CV2 1ST             |  |  |  |  |
| 37 | Holbrook Lane/Jackson Rd Newport Rd, CV6 4BN       |  |  |  |  |
| 38 | Holbrook Park Industrial Estate, Kingswood Close,  |  |  |  |  |
| 39 | Jaguar Browns lane, CV5 9PF                        |  |  |  |  |

| 40 | Kingfield Rd, CV1 4LD                             |  |  |  |  |
|----|---------------------------------------------------|--|--|--|--|
| 41 | Land between Bedworth Rd and Oban Rd CV6 6BN      |  |  |  |  |
| 42 | Little Heath Industrial Estate, CV6 7ND           |  |  |  |  |
| 43 | Livingstone Road, CV6 5AR                         |  |  |  |  |
| 44 | Lower Ford Street Sky Blue Way                    |  |  |  |  |
| 45 | Lyons Park, Sayer Drive, CV5 9DQ                  |  |  |  |  |
| 46 | Lythalls Lane Industrial Estate, CV6 6FL          |  |  |  |  |
| 47 | Melbourne Road, CV1 3HG                           |  |  |  |  |
| 48 | Meriden Business Park, CV5 9RN                    |  |  |  |  |
| 49 | Middlemarch Business Park Siskin Drive CV3 4FJ    |  |  |  |  |
| 50 | Naipier Street, CV1 5PR                           |  |  |  |  |
| 51 | New Horizon Park, Waterman Rd, CV6 5TP            |  |  |  |  |
| 52 | New Inn Bridge CV6 6GS                            |  |  |  |  |
| 53 | North Awson St, CV6 5GA                           |  |  |  |  |
| 54 | Parkside, CV1 2TT                                 |  |  |  |  |
| 55 | Peugeot HQ, CV3 1ND                               |  |  |  |  |
| 56 | Prologis Park, CV6 4QJ                            |  |  |  |  |
| 57 | RO Airport Retail Park, Pilot Close, CV3 4RR      |  |  |  |  |
| 58 | Rowleys Green Industrial Estate, CV6 6AN          |  |  |  |  |
| 59 | Sandy Lane Industrial Estate, CV1 4EX             |  |  |  |  |
| 60 | Seven Stars Industrial Estate, CV3 4LA            |  |  |  |  |
| 61 | Shakleton Rd, CV5 6HU                             |  |  |  |  |
| 62 | South of Allied Close, CV6 6GF                    |  |  |  |  |
| 63 | South of Awson St, CV6 5ED                        |  |  |  |  |
| 64 | Stag Industrial Estate, Endermere Rd, CV6 5PY     |  |  |  |  |
| 65 | Station Street West Business Park, CV6 5BP        |  |  |  |  |
| 66 | Stoke Row, CV2 4JP                                |  |  |  |  |
| 67 | Stonebridge Trading Estate, CV3 4FG               |  |  |  |  |
| 68 | Swallowgate Business Park, CV6 4QY                |  |  |  |  |
| 69 | Three Spires Industrial Estate, Ibstock Road, CV6 |  |  |  |  |
| 70 | Torrington Avenue, CV4 9TB                        |  |  |  |  |
| 71 | University of Warwick Science Park, CV4 7EZ       |  |  |  |  |
| 72 | Walsgrave Triangle, Paradise Way, CV2 2ST         |  |  |  |  |
| 73 | Westwood Business Park, Westwood Way, CV4 8HS     |  |  |  |  |
| 74 | Whitley Business Park and Jaguar, CV3 4LF         |  |  |  |  |
| 75 | Wickmans Drive                                    |  |  |  |  |
| 76 | Yelverton Rd                                      |  |  |  |  |
| 77 | Premier Exhaust Systems Beresford Avenue          |  |  |  |  |