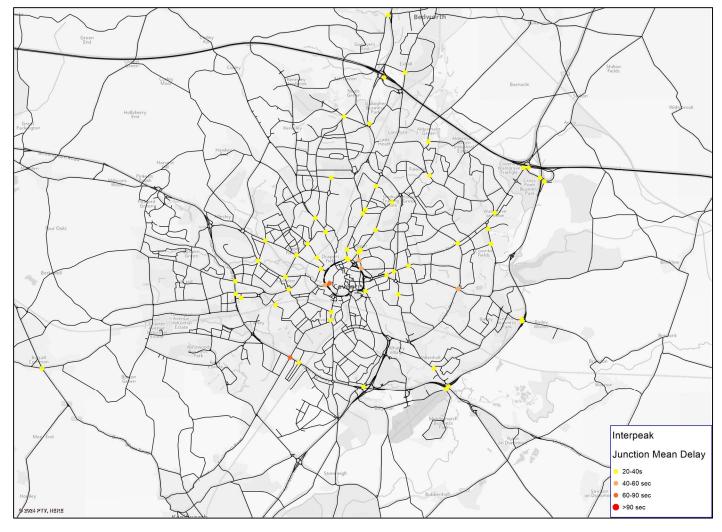

Figure 14 - 2041 CASM Baseline Junction Level of Service – Interpeak

Junction delay in the interpeak is most prominent at the A45-A429 junction, similarly to the AM and PM, however further delays are clear along the city centre Ring Road at Junction 2 and Junction 7 in the interpeak period.