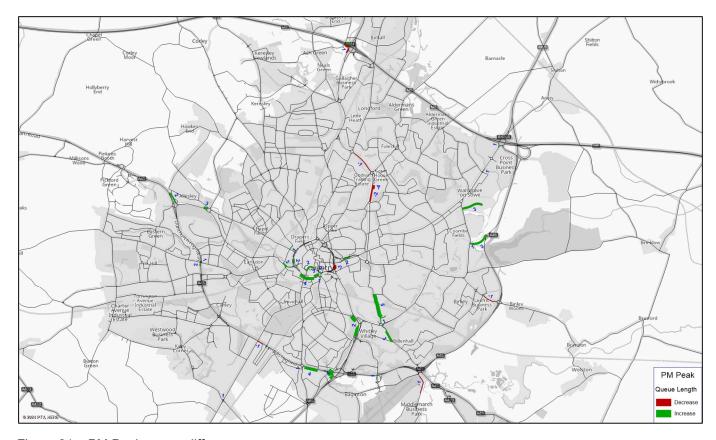

Figure 21 – PM Peak queue differences.

When comparing the PM traffic model with the Local Plan Development to the baseline scenario, similar patterns are generally observed. No change in queuing is observed outside the shown area extent in Figure 21.