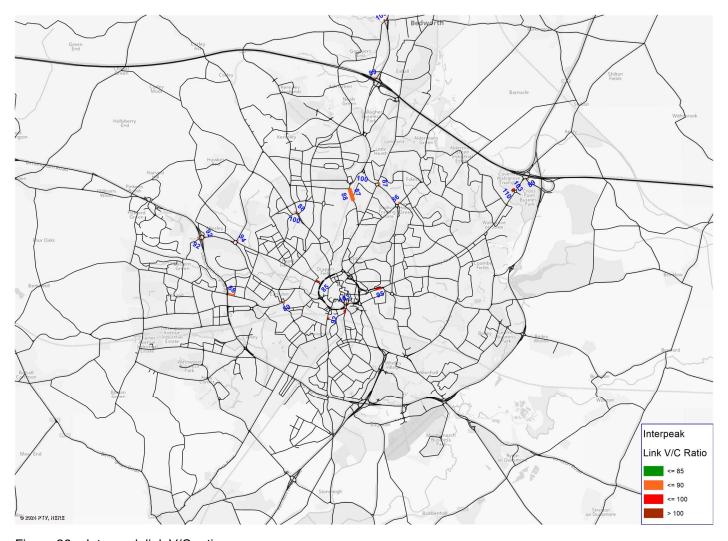

Figure 11 - 2041 CASM Baseline Link V/C ratio – Interpeak

The Link V/C ratio in the interpeak shows how the M6 and Coventry Eastern Bypass routes are performing much better, with Quinton Road and Holyhead Rd being the most notable roads near the city centre that are performing at high capacity.

Figure 26 – Interpeak link V/C ratio.

Figure 26 shows the Link V/C ratio in the IP Local Plan model. When comparing the V/C Ratio in the Interpeak traffic model with the Local Plan Development to the baseline scenario, there is a notable increase along Foleshill Road.