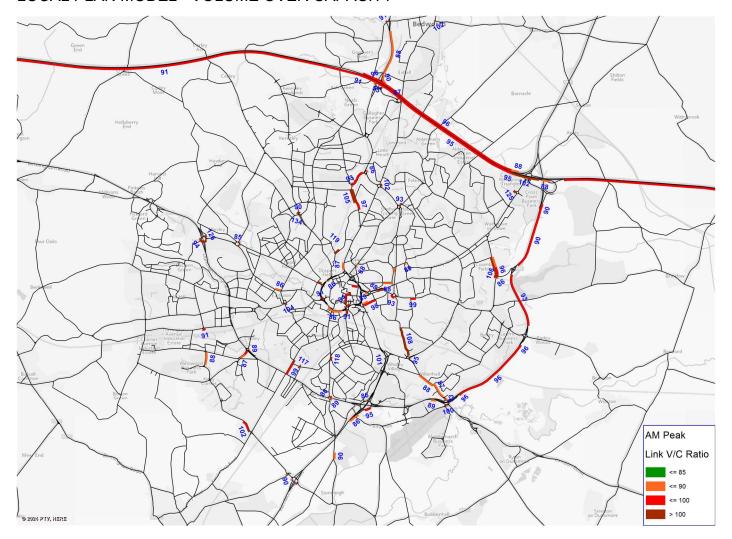

Figure 10 - 2041 CASM Baseline Link V/C ratio - AM Peak

Figure 10 shows how the majority of the M6 is performing at full capacity in the AM peak, contributing to the delays found here. Large parts of the Coventry Eastern Bypass are also at near full capacity in the southbound direction.

## LOCAL PLAN MODEL - VOLUME OVER CAPACITY

Figure 25 – AM Peak link V/C ratio.

Figure 25 shows the Link V/C ratio in the AM Peak Local Plan model. When comparing the V/C AM traffic model with the Local Plan Development to the baseline scenario, similar patterns are observed.

Coventry Eastern Bypass and the M6 are reported to be operating at or near full capacity during the AM peak period, contributing to delays similar to the baseline scenario. The approaches into the junction on London Road are also operating near full capacity in all directions, largely due to nearby new developments.