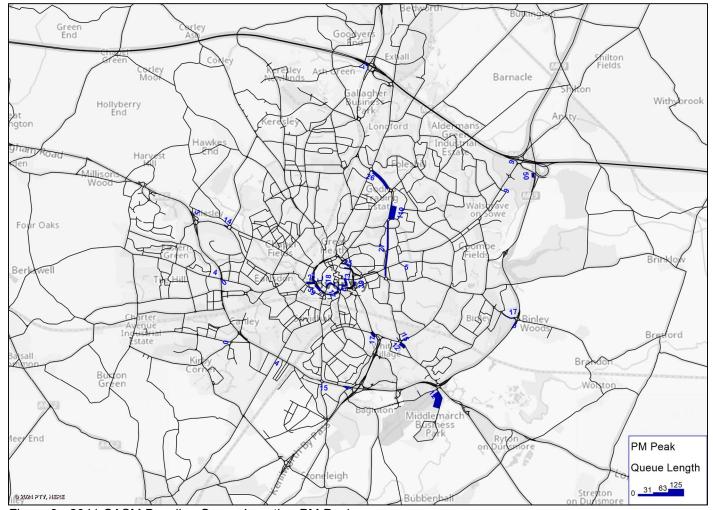

Figure 4 to Figure 15 represent the 2041 Baseline HAM results for queue length, actual flow, link V/C ratio and junction level of service across each peak period.

Figure 4 – 2041 CASM Baseline Actual Flow – AM Peak

Figure 9 - 2041 CASM Baseline Queue Length – PM Peak

Queuing in the PM peak is clear along most of the city centre ring road in addition to the large congestion along the A444 southbound junction at Heath Crescent.