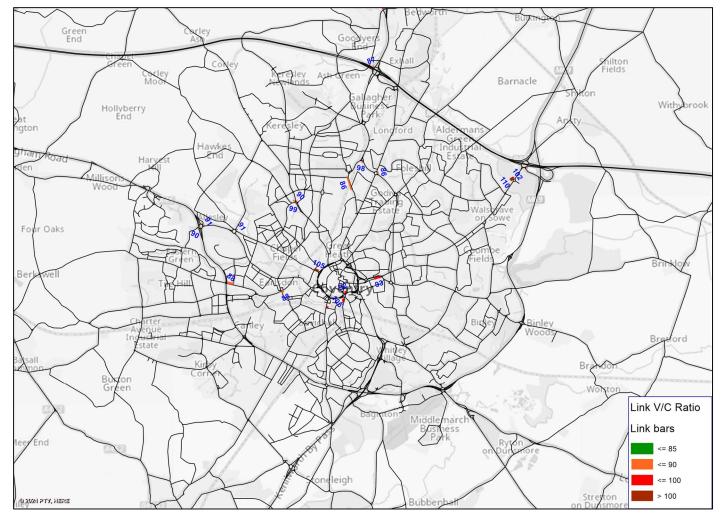

## LOCAL PLAN MODEL - VOLUME OVER CAPACITY

Figure 25 – AM Peak link V/C ratio.

Figure 25 shows the Link V/C ratio in the AM Peak Local Plan model. When comparing the V/C AM traffic model with the Local Plan Development to the baseline scenario, similar patterns are observed.

Coventry Eastern Bypass and the M6 are reported to be operating at or near full capacity during the AM peak period, contributing to delays similar to the baseline scenario. The approaches into the junction on London Road are also operating near full capacity in all directions, largely due to nearby new developments.