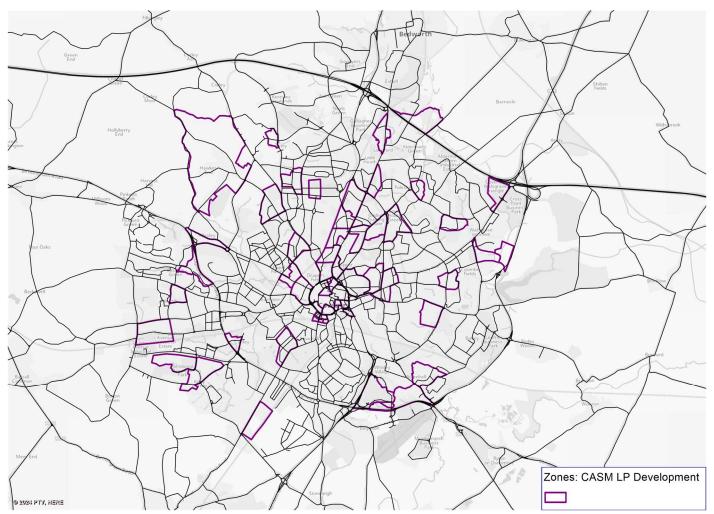

The Zones with local plan developments are also displayed below in Figure 16 to help gain an understanding of the spatial spread of Local Pan Developments.

Figure 16 – Model zone locations of development sites.