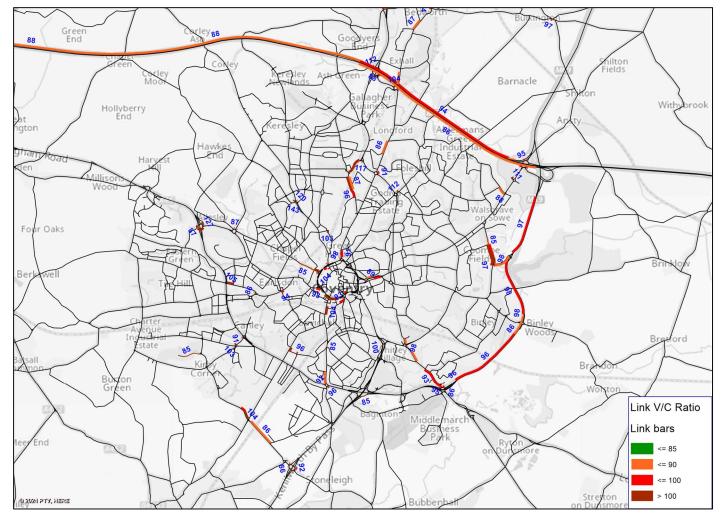

Figure 26 – Interpeak link V/C ratio.

Figure 26 shows the Link V/C ratio in the IP Local Plan model. When comparing the V/C Ratio in the Interpeak traffic model with the Local Plan Development to the baseline scenario, there is a notable increase along Foleshill Road.

Figure 27 - PM Peak link V/C ratio.

Figure 28 shows the Link V/C ratio in the PM Local Plan model. When comparing the V/C Ratio in the PM traffic model with the Local Plan Development to the baseline scenario, there is a notable increase along London Road.

Coventry Eastern Bypass and the M6 are reported to be operating at or near full capacity during the PM peak period, contributing to the similar delays observed in the baseline scenario. The approaches into the junction on London Road are also operating near full capacity in all directions, largely due to nearby new developments.