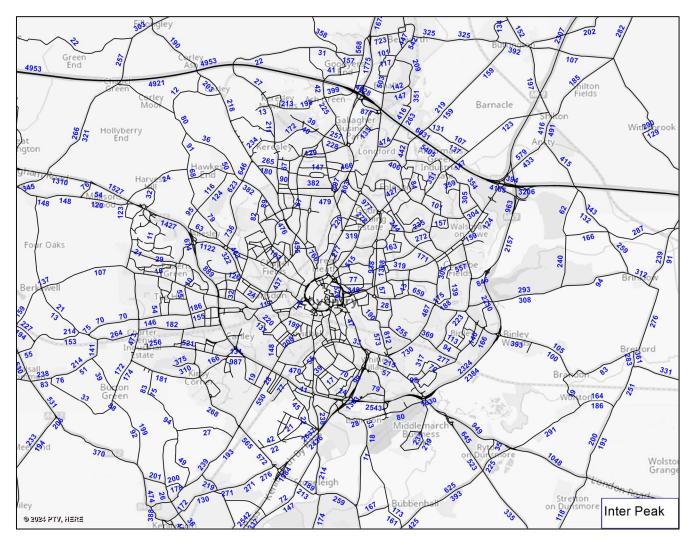

Figure 4 to Figure 15 represent the 2041 Baseline HAM results for queue length, actual flow, link V/C ratio and junction level of service across each peak period.

Figure 4 – 2041 CASM Baseline Actual Flow – AM Peak

Figure 5 - 2041 CASM Baseline Actual Flow – Interpeak

Figure 6 - 2041 CASM Baseline Actual Flow – PM Peak

Figure 7 - 2041 CASM Baseline Queue Length – AM Peak

Figure 7 shows the Baseline queue length in the AM peak, highlighting the congestion most notably along the major corridor's northwest/west of the city centre and along the city centre ring road.