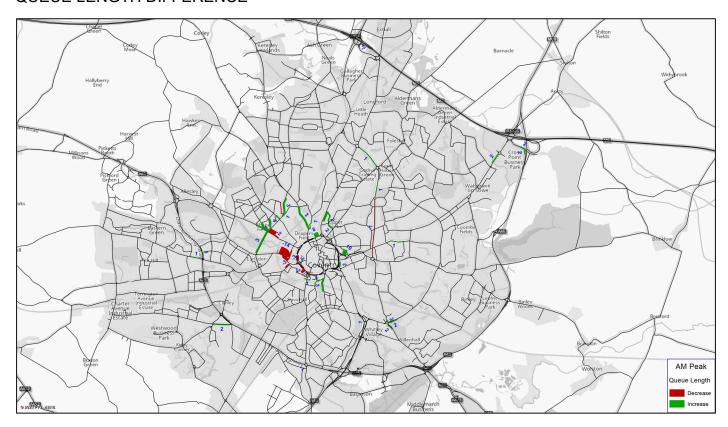

### QUEUE LENGTH DIFFERENCE

Figure 20 – AM Peak queue differences.

When comparing the AM traffic model with the Local Plan Development to the baseline scenario, similar patterns in queuing are generally observed in the wider area, and queue increases and decreases are observed primarily in the City Centre area. No change in queuing is observed outside the shown area extent in Figure 20.