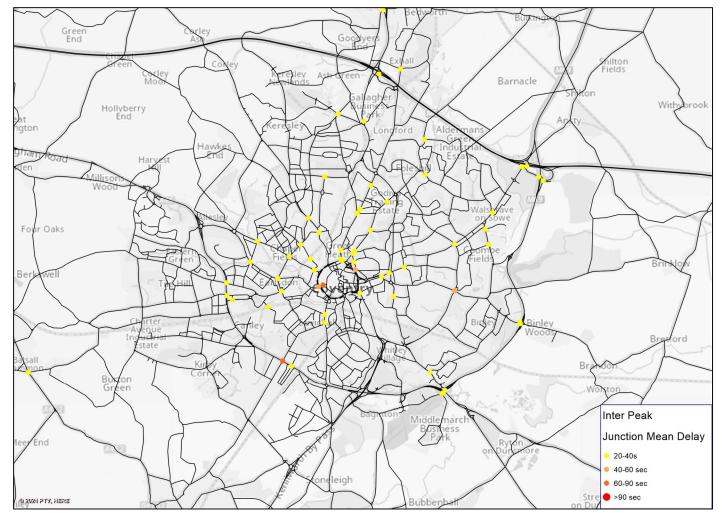

Figure 14 - 2041 CASM Baseline Junction Level of Service – Interpeak

Junction delay in the interpeak is most prominent at the A45-A429 junction, similarly to the AM and PM, however further delays are clear along the city centre Ring Road at Junction 2 and Junction 7 in the interpeak period.