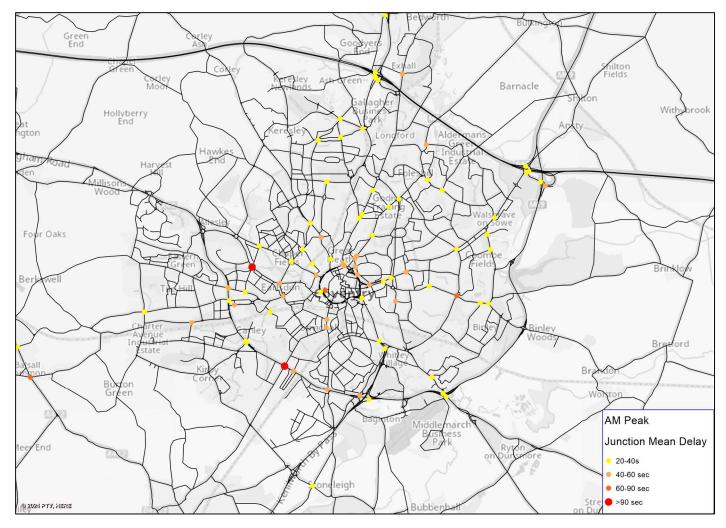

Figure 13 - 2041 CASM Baseline Junction Level of Service – AM Peak

Figure 13 represents how the longest junction delays are found along the A45, especially at the A45-A429 junction where delays are >90 seconds. Furthermore, lengthy delays are also noticed at the B4106-Grayswood Avenue junction in the AM peak.