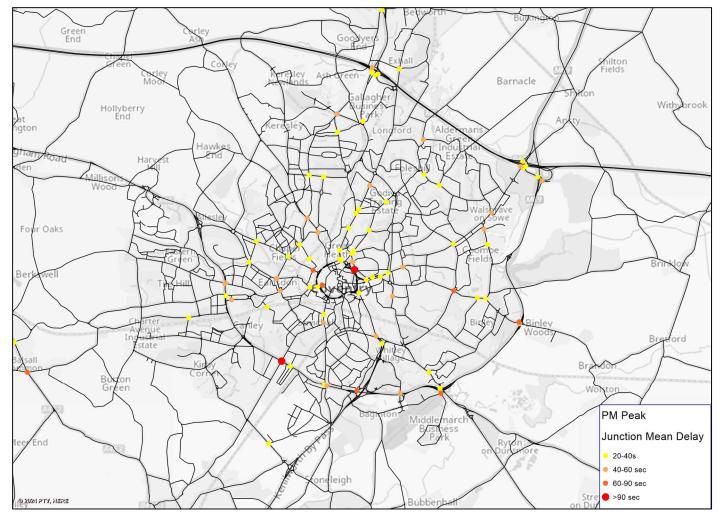

Figure 15 - 2041 CASM Baseline Junction Level of Service – PM Peak

The PM peak shares fairly similar junction delay patterns to the AM peak, with larger delays found at Ring Road Junction 2, A46-A428 and Coventry Airport.