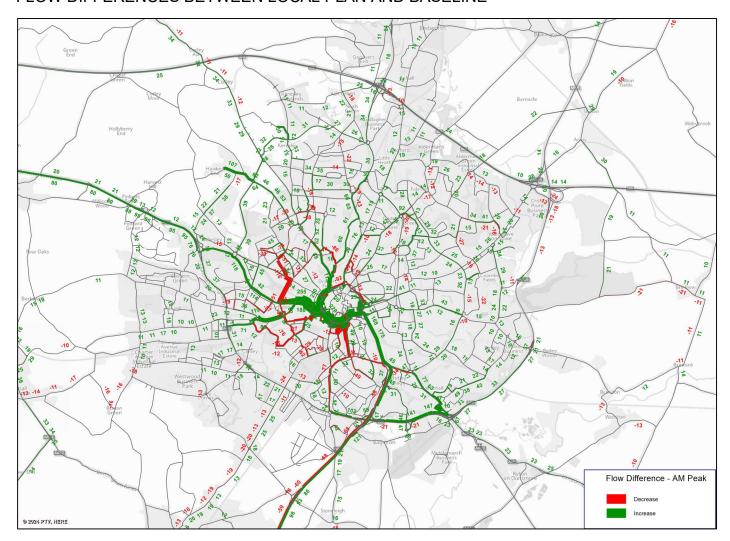

#### FLOW DIFFERENCES BETWEEN LOCAL PLAN AND BASELINE

Figure 17 - AM Peak actual flow differences.

The Local Plan Development for Coventry does not generally result in significant changes in traffic across the wider area in the AM Peak. The increase in traffic on some roads near the city centre is around 250 vehicles during the AM Peak compared to the baseline. However, this rise is highly localised and becomes

more modest when considering the broader Coventry Area. Other peak periods are also showing only modest traffic increases.

Due to land use changes from the Friargate development, traffic patterns have shifted during peak times. In the AM Peak, from the development site has increased, particularly in the outbound direction from Coventry. This primarily affects major roads such as Birmingham Road, A45 and A46.