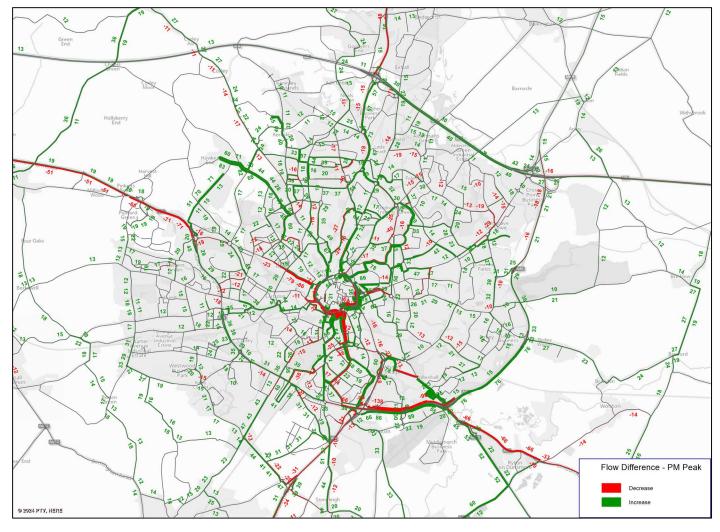

Figure 19 – PM Peak actual flow differences.

The Local Plan Development for Coventry does not generally result in significant changes in traffic across the wider area during the PM peak, only modest traffic increases.

Due to land use changes from the Friargate development, traffic patterns have shifted during peak times. In the PM Peak, traffic to the development site has increased, however outbound traffic has reduced. This primarily affects major roads such as Birmingham Road, A45 and A46.