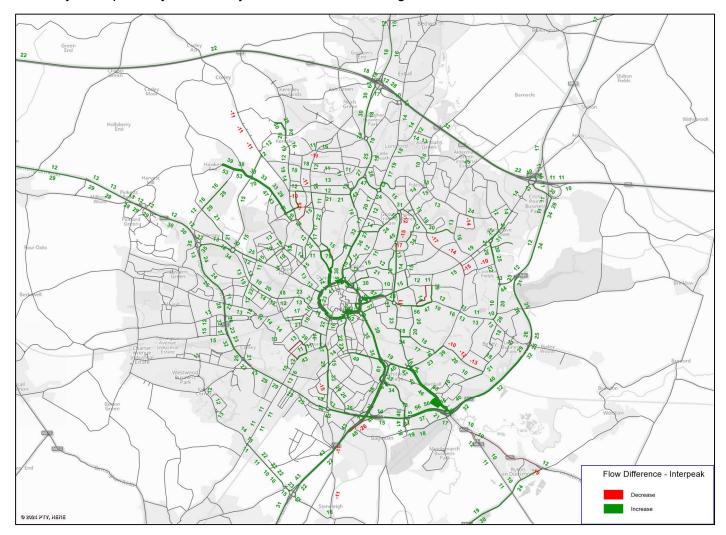

Figure 18 - Interpeak actual flow differences

When comparing the Interpeak traffic model with the Local Plan Development to the baseline scenario, there is a general increase in traffic across the Coventry area. The negative values can be attributed to rerouting.