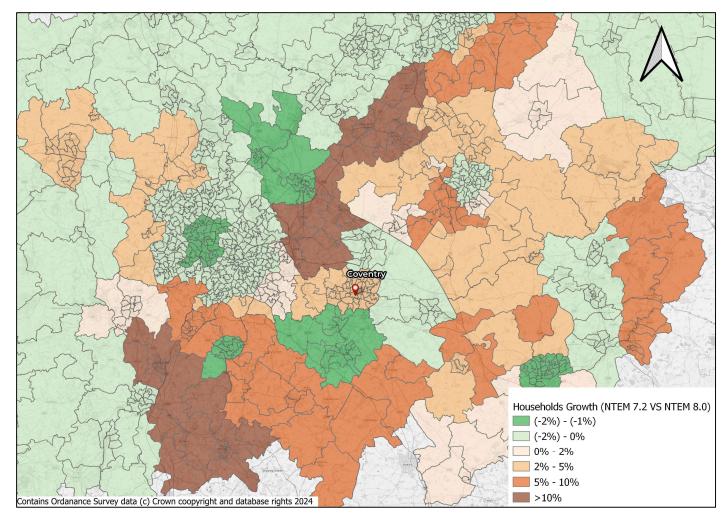

The NTEM 8 dataset provides revised population projections based on 2018 data, influencing local authority district-level forecasts, particularly in Coventry. A detailed comparison between NTEM 7.2 and NTEM 8 was undertaken to highlight the changes. The analysis produced visualizations that enabled CCC to grasp the differences in growth trajectories between the two datasets, providing critical insights into future trends. These visualizations were generated at the Middle Layer Super Output Area (MSOA) level and demonstrated absolute growth variations within the regions covered by the CASM model, which includes the West and East Midlands.

Figure 1 – NTEM 7.2 vs NTEM 8.0 job growth

Figure 2 – NTEM 7.2 vs NTEM 8.0 household growth

#### Inference

Given that the original CASM model had a base year of 2013, at the time of the CASM model build the CASM VDM was configured specifically for NTEM 7.2. Updating the CASM VDM to NTEM 8 would be both technically challenging and time-intensive, as this would require the original CASM Base Year Model VDM to be re-calibrated with NTEM 8 inputs. Since NTEM 8's effects had not yet been fully explored in conjunction with CASM, CCC determined that for this analysis, continuing to use NTEM 7.2 was the most suitable approach.