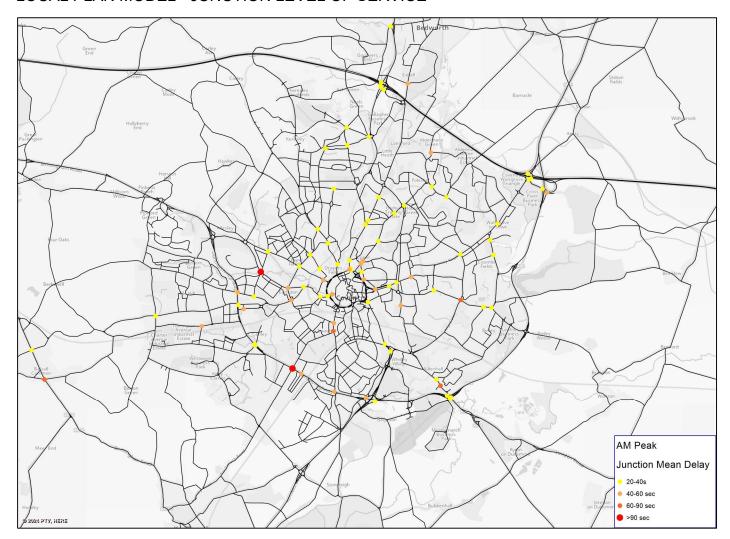

Figure 13 - 2041 CASM Baseline Junction Level of Service – AM Peak

Figure 13 represents how the longest junction delays are found along the A45, especially at the A45-A429 junction where delays are >90 seconds. Furthermore, lengthy delays are also noticed at the B4106-Grayswood Avenue junction in the AM peak.