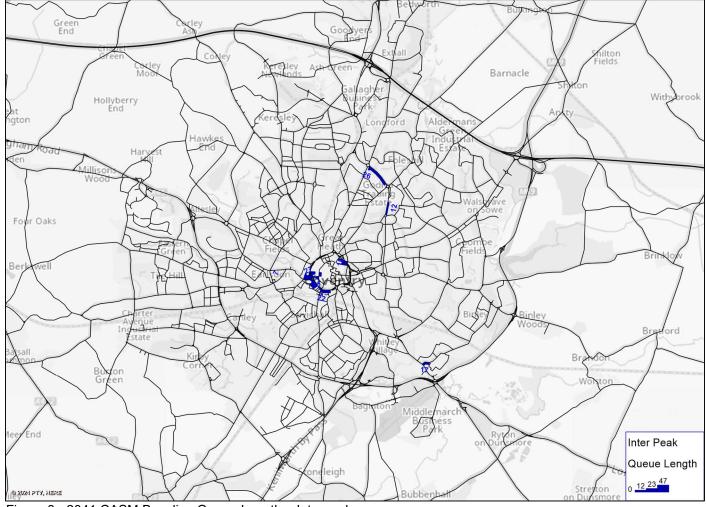

Figure 4 to Figure 15 represent the 2041 Baseline HAM results for queue length, actual flow, link V/C ratio and junction level of service across each peak period.

Figure 4 – 2041 CASM Baseline Actual Flow – AM Peak

Figure 8 - 2041 CASM Baseline Queue Length – Interpeak

Queue length in the interpeak exists along the western route of the city centre ring road as well as queuing along the A444-Foleshill Rd westbound junction, which is also seen in the AM peak.