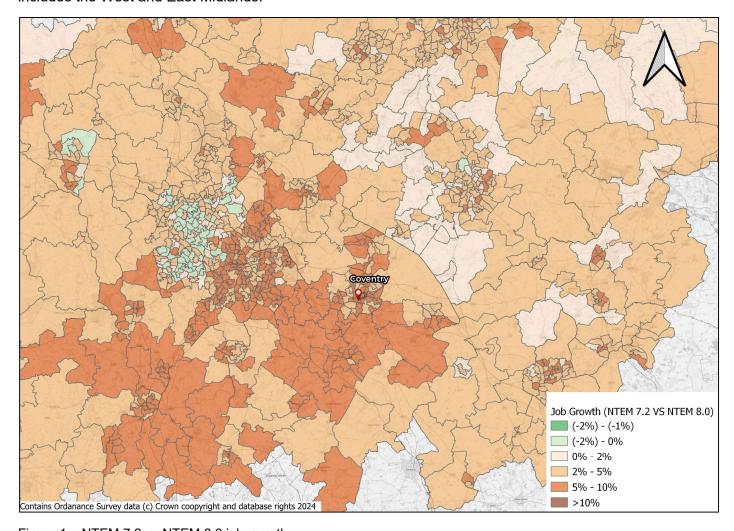

The NTEM 8 dataset provides revised population projections based on 2018 data, influencing local authority district-level forecasts, particularly in Coventry. A detailed comparison between NTEM 7.2 and NTEM 8 was undertaken to highlight the changes. The analysis produced visualizations that enabled CCC to grasp the differences in growth trajectories between the two datasets, providing critical insights into future trends. These visualizations were generated at the Middle Layer Super Output Area (MSOA) level and demonstrated absolute growth variations within the regions covered by the CASM model, which includes the West and East Midlands.

Figure 1 – NTEM 7.2 vs NTEM 8.0 job growth

Figure 2 – NTEM 7.2 vs NTEM 8.0 household growth

#### Inference

Given that the original CASM model had a base year of 2013, at the time of the CASM model build the CASM VDM was configured specifically for NTEM 7.2. Updating the CASM VDM to NTEM 8 would be both technically challenging and time-intensive, as this would require the original CASM Base Year Model VDM to be re-calibrated with NTEM 8 inputs. Since NTEM 8's effects had not yet been fully explored in conjunction with CASM, CCC determined that for this analysis, continuing to use NTEM 7.2 was the most suitable approach.