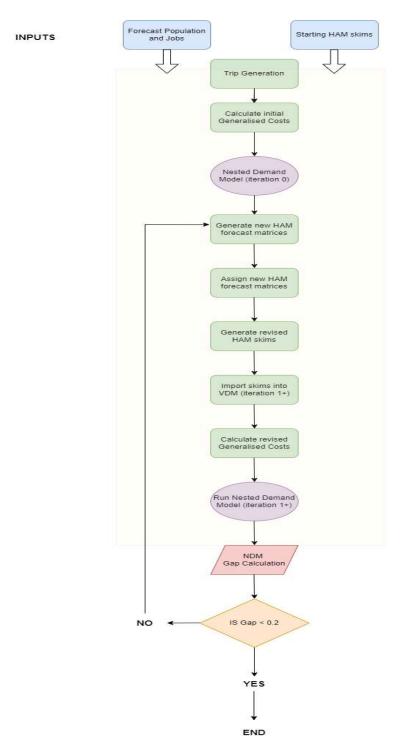

# Methodology

The original CASM VDM is structured as an Absolute Model Applied Incrementally (AMAI), with a base year of 2013. Figure 3 illustrates the VDM process, showing how traffic demand is generated during a VDM run. Several forecast year CASM models have already been developed, including a CASM 2041 forecast model. To create the CASM 2041 Baseline VDM, the CASM 2041 Forecast VDM, which is based on NTEM 7.2 inputs, was used as the starting point..

The population and job numbers which have been calculated as part of the CASM 2041 Local Plan Baseline scenario are key inputs to the VDM, and these population and job numbers have been allocated to the corresponding CASM zones. Figure 3 below shows how the VDM loops through multiple iterations until the GAP value criteria is reached, and the VDM has reached convergence, in accordance with TAG Unit M2.1.

The final outputs from the converged VDM run are the revised Highway Assignment Model (HAM) matrices, referred to as the post-VDM HAM matrices. These post-VDM matrices are then used within the 2041 CASM Baseline HAM to generate the traffic forecasts and outputs on the CASM highway network. Since there have been no changes to the forecast 2041 CASM public transport network, no updated Public Transport Assignment Model (PTAM) skims are required. Likewise, the walk and cycle skim inputs remain unchanged.

The post-VDM HAM matrices will also be the starting point for the CASM 2041 Local Plan scenario matrices, as detailed in Section 5 of this document.

Figure 3 - CASM Baseline Variable Demand Model process