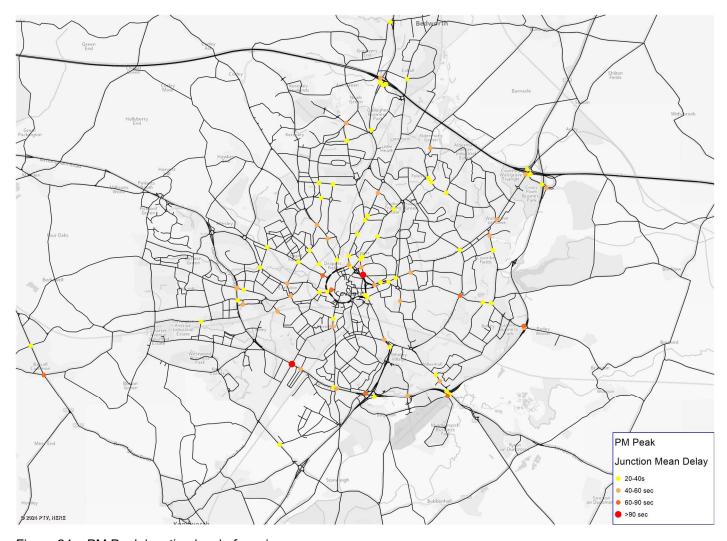

Figure 15 - 2041 CASM Baseline Junction Level of Service – PM Peak

The PM peak shares fairly similar junction delay patterns to the AM peak, with larger delays found at Ring Road Junction 2, A46-A428 and Coventry Airport.