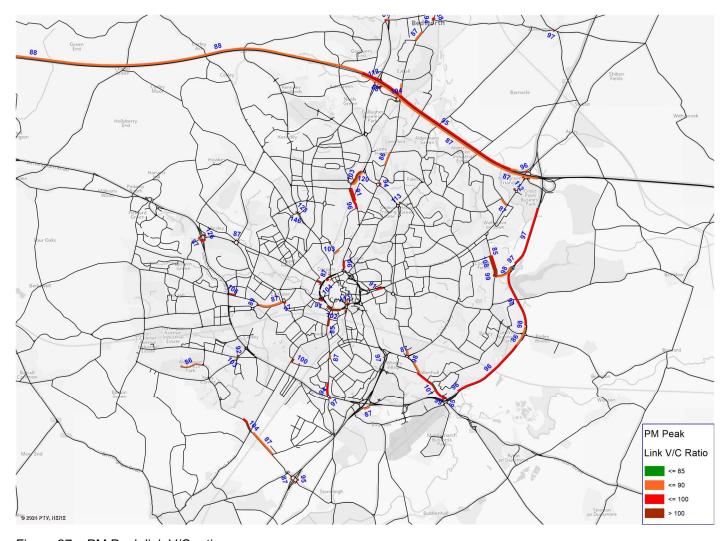

Figure 12 - 2041 CASM Baseline Link V/C ratio - PM Peak

The PM peak shows similar link V/C ratio patterns to the AM reciprocated in the outbound directions most noticeably eastbound along the M6 and northbound along the Coventry Eastern Bypass.

Figure 27 - PM Peak link V/C ratio.

Figure 28 shows the Link V/C ratio in the PM Local Plan model. When comparing the V/C Ratio in the PM traffic model with the Local Plan Development to the baseline scenario, there is a notable increase along London Road.

Coventry Eastern Bypass and the M6 are reported to be operating at or near full capacity during the PM peak period, contributing to the similar delays observed in the baseline scenario. The approaches into the junction on London Road are also operating near full capacity in all directions, largely due to nearby new developments.