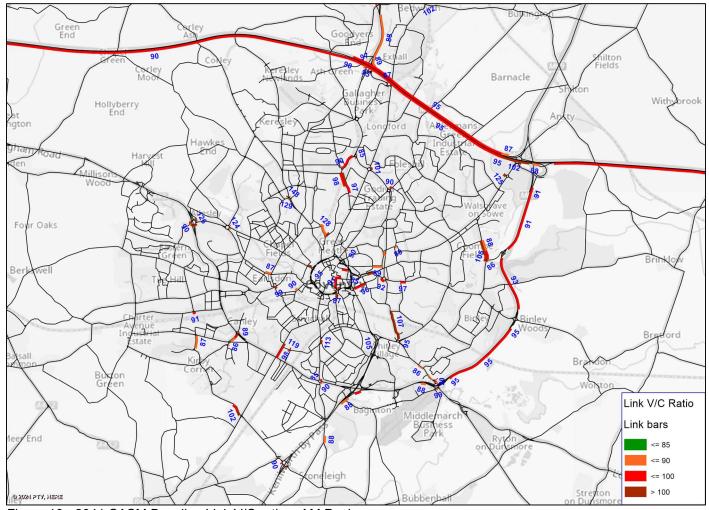

Figure 10 - 2041 CASM Baseline Link V/C ratio - AM Peak

Figure 10 shows how the majority of the M6 is performing at full capacity in the AM peak, contributing to the delays found here. Large parts of the Coventry Eastern Bypass are also at near full capacity in the southbound direction.

Figure 12 - 2041 CASM Baseline Link V/C ratio - PM Peak

The PM peak shows similar link V/C ratio patterns to the AM reciprocated in the outbound directions most noticeably eastbound along the M6 and northbound along the Coventry Eastern Bypass.