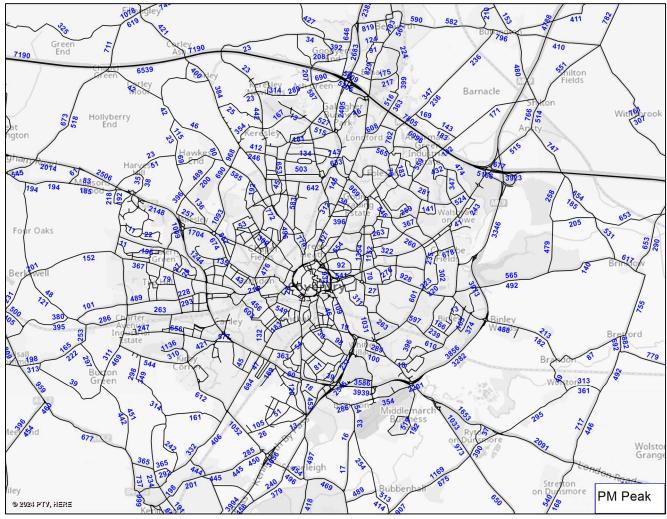

Figure 4 to Figure 15 represent the 2041 Baseline HAM results for queue length, actual flow, link V/C ratio and junction level of service across each peak period.

Figure 4 – 2041 CASM Baseline Actual Flow – AM Peak

Figure 9 - 2041 CASM Baseline Queue Length – PM Peak

Queuing in the PM peak is clear along most of the city centre ring road in addition to the large congestion along the A444 southbound junction at Heath Crescent.