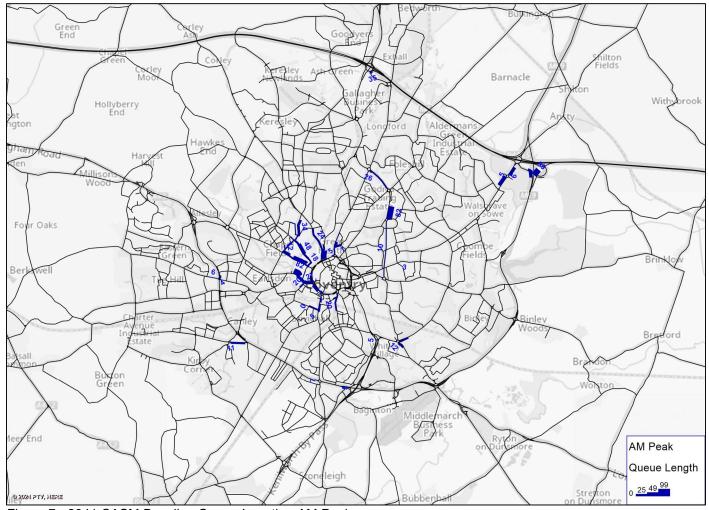

Figure 4 to Figure 15 represent the 2041 Baseline HAM results for queue length, actual flow, link V/C ratio and junction level of service across each peak period.

Figure 4 – 2041 CASM Baseline Actual Flow – AM Peak

Figure 5 - 2041 CASM Baseline Actual Flow – Interpeak

Figure 6 - 2041 CASM Baseline Actual Flow – PM Peak

Figure 7 - 2041 CASM Baseline Queue Length – AM Peak

Figure 7 shows the Baseline queue length in the AM peak, highlighting the congestion most notably along the major corridor's northwest/west of the city centre and along the city centre ring road.